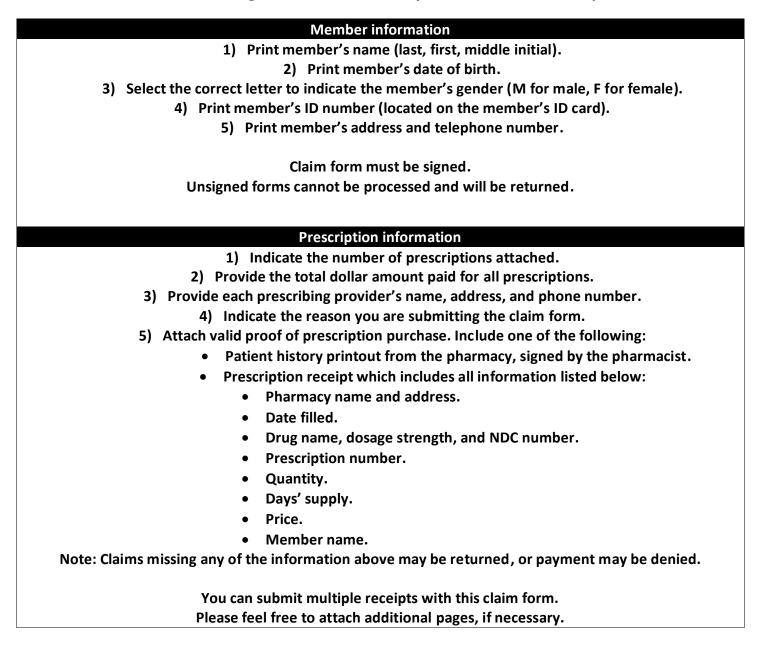

Please read the following page for instructions.

Please read the following instructions carefully and use them to complete the form.